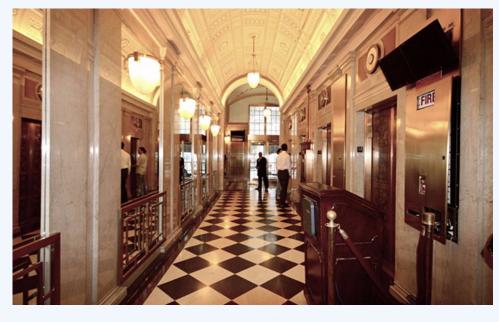

## 52 Vanderbilt Ave., New York, NY, 10017

A 21 story office building located at the southwest corner of 45th Street and Vanderbilt Avenue, this metropolitan building is as refined as it is convenient, providing direct interior access to Grand Central Terminal as well as a brand new conference room and lounge. This building is a visual treat that evokes the dignity of an earlier time; an intricate gold filigree and marble lobby, along with superbly designed elevators, are just part of its appeal. With a mix of well-known corporate headquarters, fashionable restaurants, and private clubs surrounding the building, tenants can easily mix business with pleasure.